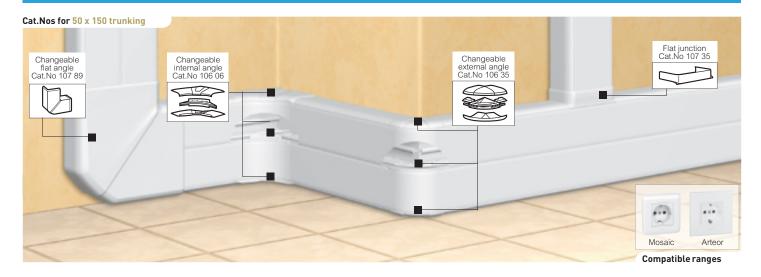

|    |        | Angles and end cap                                                                                                                                                    |
|----|--------|-----------------------------------------------------------------------------------------------------------------------------------------------------------------------|
|    |        | Internal and external bends Include the 3 components making the angle (parts for the top and bottom and the partition junction) on which the flexible cover is fitted |
| 5  | 106 06 | Changeable internal bend, from 85° to 95° for 50 x 150 and 50 x 195 mm trunkings                                                                                      |
| 5  | 106 35 | Changeable external bend, from 60° to 120° for 50 x 150 and 50 x 195 mm trunkings                                                                                     |
| 5  | 107 89 | Flat angle 90° flat angle                                                                                                                                             |
| 10 | 107 03 | End cap  Left or right end cap                                                                                                                                        |

|   | Pack | Cat.Nos | Junctions                                                                                                                            |  |  |  |
|---|------|---------|--------------------------------------------------------------------------------------------------------------------------------------|--|--|--|
| } | 5    | 107 35  | Flat junctions For tap-off to a 80 mm wide branch                                                                                    |  |  |  |
|   | 5    | 107 37  | For tap-off to a 105 mm wide branch equipped with a 65 mm cover                                                                      |  |  |  |
|   | 5    | 107 36  | For tap-off to a 105 mm wide branch equipped with a 85 mm cover                                                                      |  |  |  |
|   | 5    | 107 63  | Angled junction  For tap-off in an internal angle to 35 x 80, 35 x 105, 50 x 80, 50 x 105  For use with internal angle Cat.No 106 06 |  |  |  |
|   |      |         |                                                                                                                                      |  |  |  |
|   |      |         | Accessories                                                                                                                          |  |  |  |
|   | 50   | 106 81  | Clip                                                                                                                                 |  |  |  |
|   | 100  | 308 81  | Base for clamp                                                                                                                       |  |  |  |