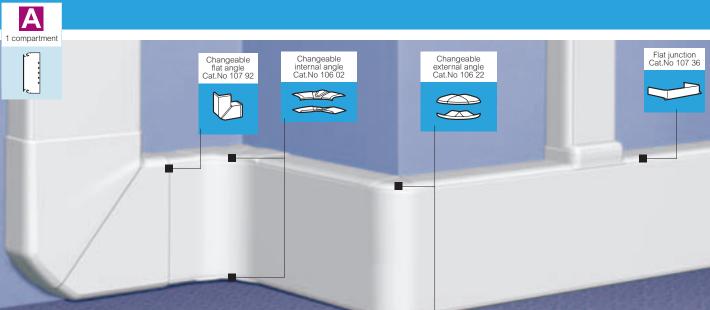

End cap

F

90° flat angle

Left or right end cap

Changeable internal angle, from 85° to 95° for 50 x 80/50 x 105/50 x 150 and 50 x 195 mm trunkings

Changeable external angle, from 60° to 120°
for 50 x 80/50 x 105/50 x 150 and
50 x 195 mm trunkings

| Pack              | Cat.Nos                             | Single compartment trunking                                                                                                                 | Pack   | Cat.Nos          | Junctions                                                                                                                                    |
|-------------------|-------------------------------------|---------------------------------------------------------------------------------------------------------------------------------------------|--------|------------------|----------------------------------------------------------------------------------------------------------------------------------------------|
| 8(1)              | 1 comp.<br>Cover 180<br>A<br>104 52 | <b>Body</b> 195<br>50 x 195 mm                                                                                                              | 5<br>5 | 107 35<br>107 37 | Flat junctions     To tap-off to an 80 mm wide trunking     To tap-off to a 105 mm wide trunking                                             |
|                   |                                     | Supplied without cover<br>Length 2 m<br>Flexible cover<br>Fits onto the whole trunking including in internal or                             | 5      | 107 36           | equipped with a 65 mm cover<br>To tap-off to a 105 mm wide trunking<br>equipped with an 85 mm cover                                          |
| 8(1)              | 105 26                              | external angles<br>Length 2 m<br>Full cover width 180 mm                                                                                    | 5      | 107 63           | Angled junction<br>To tap-off in an internal angle<br>to $35 \times 80$ , $35 \times 105$ , $50 \times 80$ or<br>$50 \times 105$ mm trunking |
| 24 <sup>(1)</sup> | 105 82                              | Partition<br>Length 2 m<br>Separation partition                                                                                             |        |                  | Used with an internal angle<br>Cat.No 106 02, 106 06 or 106 50                                                                               |
|                   |                                     | Joints                                                                                                                                      |        |                  | Accessories                                                                                                                                  |
| 20                | 106 92                              | Body joint, attached with adhesive (fit at the end of installation)                                                                         | 50     | 106 82           | Clip for 40, 65 and 85 mm covers                                                                                                             |
| 20                | 106 91                              | Body joint<br>For aligning bases during installation                                                                                        | 50     | 106 86           | Clip for 180 mm cover                                                                                                                        |
| 10                | 108 06                              | Cover joint                                                                                                                                 | 100    | 308 81           | Base for clamp                                                                                                                               |
|                   |                                     | 7                                                                                                                                           |        |                  |                                                                                                                                              |
|                   |                                     | Angles and end cap                                                                                                                          |        |                  | Installation accessories (p. 724)                                                                                                            |
|                   |                                     | Internal and external angles<br>Include the 2 components for the top and<br>bottom of the trunking on which the flexible<br>cover is fitted |        |                  |                                                                                                                                              |