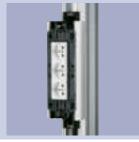

#### ■ Mounting wiring accessory on modular boxes

The aluminium unit with separation is suitable for current separation and connection on 4 sides

Clip on Mosaic Add the finishing plate and the end caps

For 3 modules

109 35

NT 104 870 232/01