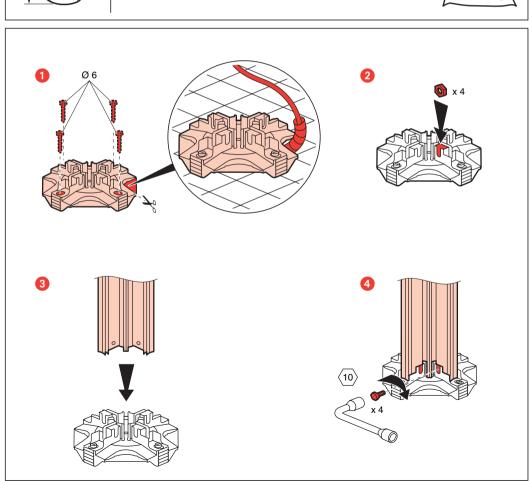

| Pack Cat.Nos |   | Cat.Nos | Movable column to be equipped                                                                                                                                                                                                                                                                                                                           |  |
|--------------|---|---------|---------------------------------------------------------------------------------------------------------------------------------------------------------------------------------------------------------------------------------------------------------------------------------------------------------------------------------------------------------|--|
|              |   |         | Comprising:  • An aluminium base, length 2 m, 4 compartments • A Ø60 mm flexible sheath, capacity 4 x Ø20, length 2 m  • 1 foot, 12 kg, size Ø400 mm • 4 white PVC covers Power supply from ceiling via a flexible sheath Radius of movement of the column in relation to power supply point: 1.5 m Fixing in false ceiling which must not be more than |  |
|              | 1 | 307 00  | 3 m high<br>Height 2,00 m                                                                                                                                                                                                                                                                                                                               |  |

| Pack | Cat.Nos Columns and mini-column to be equipped |                                                                                                                                                                                                                   |  |  |
|------|------------------------------------------------|-------------------------------------------------------------------------------------------------------------------------------------------------------------------------------------------------------------------|--|--|
|      |                                                | Comprising:  • An aluminium base  • An adjustable height telescopic pole for installation between the false ceiling and the ceiling (length 1.1 m)  • 2 fixing bases with protective covers  • 4 white PVC covers |  |  |
|      |                                                | 4 compartment columns                                                                                                                                                                                             |  |  |
| 1    | 307 03                                         |                                                                                                                                                                                                                   |  |  |
| 1    | 307 07                                         | Can be adapted to a ceiling height 3.8 m Height 3.90 m Can be adapted to a ceiling height of 5 m                                                                                                                  |  |  |
|      |                                                | Mini-column                                                                                                                                                                                                       |  |  |
|      |                                                | Mini-column to be equipped Comprising:  • An aluminium base with 4 compartments  • A fixing base with protective cover  • 4 aluminium covers  • An end cover                                                      |  |  |