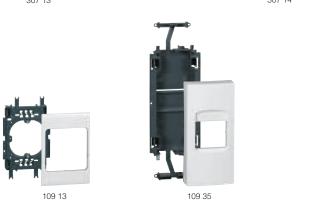

# 307 13

| Pack              | Cat.Nos | Self-assembly wiring accessory units                                                                                                                                                                                                                     |  |
|-------------------|---------|----------------------------------------------------------------------------------------------------------------------------------------------------------------------------------------------------------------------------------------------------------|--|
|                   |         | For equipping the column with wiring accessories Equipment to be provided for fitting the wiring accessories:  • 1 wiring accessory support unit, length 2 m to be cut to length (see opposite)  • Wiring accessory support(s)  • 2 end caps             |  |
|                   |         | Unit                                                                                                                                                                                                                                                     |  |
| 18 <sup>(1)</sup> | 307 13  | For mounting 60 mm fixing centres wiring accessories, Lexic and Mosaic Supplied with cable clamp Length 2 m                                                                                                                                              |  |
| 10                | 307 14  | Set of 2 end caps for above unit                                                                                                                                                                                                                         |  |
|                   |         | Mosaic supports  Clip-on supports which can be fitted side by side For use with screw or automatic connection Mosaic sockets for trunking systems and columns with straight or or sloping screw recesses (see p. 562-563)  Supplied with finishing plate |  |
| 20                | 109 22  | 2 modules                                                                                                                                                                                                                                                |  |
| 5                 | 109 32  | 3 modules                                                                                                                                                                                                                                                |  |
| 20                | 109 42  | 4 modules                                                                                                                                                                                                                                                |  |
| 10                | 109 62  | 6 modules                                                                                                                                                                                                                                                |  |
| 10                | 109 82  | 8 modules                                                                                                                                                                                                                                                |  |
| 10                | 109 13  | 60 mm fixing centres wiring accessories support  1-gang                                                                                                                                                                                                  |  |
|                   |         | Legrand Lexic support                                                                                                                                                                                                                                    |  |

#### ■ Mounting wiring accessory on modular boxes

The aluminium unit with separation is suitable for current separation and connection on 4 sides

Clip on Mosaic Add the finishing plate and the end caps

For 3 modules