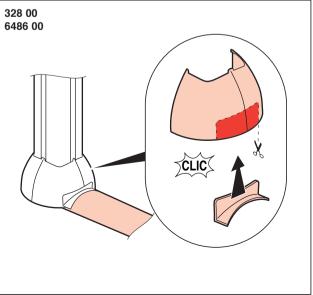

# 307 13

| Pack              | Cat.Nos | Self-assembly wiring accessory units                                                                                                                                                                                                                     |  |
|-------------------|---------|----------------------------------------------------------------------------------------------------------------------------------------------------------------------------------------------------------------------------------------------------------|--|
|                   |         | For equipping the column with wiring accessories Equipment to be provided for fitting the wiring accessories:  • 1 wiring accessory support unit, length 2 m to be cut to length (see opposite)  • Wiring accessory support(s)  • 2 end caps             |  |
|                   |         | Unit                                                                                                                                                                                                                                                     |  |
| 18 <sup>(1)</sup> | 307 13  | For mounting 60 mm fixing centres wiring accessories, Lexic and Mosaic Supplied with cable clamp Length 2 m                                                                                                                                              |  |
| 10                | 307 14  | Set of 2 end caps for above unit                                                                                                                                                                                                                         |  |
|                   |         | Mosaic supports  Clip-on supports which can be fitted side by side For use with screw or automatic connection Mosaic sockets for trunking systems and columns with straight or or sloping screw recesses (see p. 562-563)  Supplied with finishing plate |  |
| 20                | 109 22  | 2 modules                                                                                                                                                                                                                                                |  |
| 5                 | 109 32  | 3 modules                                                                                                                                                                                                                                                |  |
| 20                | 109 42  | 4 modules                                                                                                                                                                                                                                                |  |
| 10                | 109 62  | 6 modules                                                                                                                                                                                                                                                |  |
| 10                | 109 82  | 8 modules                                                                                                                                                                                                                                                |  |
| 10                | 109 13  | 60 mm fixing centres wiring accessories support  1-gang                                                                                                                                                                                                  |  |
|                   |         | Legrand Lexic support                                                                                                                                                                                                                                    |  |

#### ■ Self-assembly wiring accessory units

To equip your columns, use a wiring accessory support unit Work out how many sockets you need to install, choose one or more wiring accessory supports and use the table below to calculate the length of unit you need Allow an additional 20 mm of each end of the unit for fitting