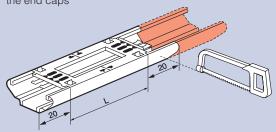

#### ■ Self-assembly wiring accessory units

To equip your columns, use a wiring accessory support unit Work out how many sockets you need to install, choose one or more wiring accessory supports and use the table below to calculate the length of unit you need Allow an additional 20 mm of each end of the unit for fitting

| Range          | Number of modules or positions | Cat.No of the wiring accessory support | Length L <sup>(1)</sup> of the required unit |
|----------------|--------------------------------|----------------------------------------|----------------------------------------------|
| 60 mm          | 1 gang                         | 1 x 109 13                             | 113 mm                                       |
| fixing         | 2 gang                         | 2 x 109 13                             | 243 mm                                       |
| centres wiring | 3 gang                         | 3 x 109 13                             | 373 mm                                       |
| accessories    | 4 gang                         | 4 x 109 13                             | 503 mm                                       |
| Lexic          | 3 modules                      | 1 x 109 35                             | 175 mm                                       |
|                | 2 modules (1 gang)             | 1 x 109 22                             | 104 mm                                       |
|                | 2 x 2 modules                  | 2 x 109 22                             | 224 mm                                       |
|                | 3 x 2 modules                  | 3 x 109 22                             | 344 mm                                       |
|                | 4 x 2 modules                  | 4 x 109 22                             | 464 mm                                       |
|                | 3 modules                      | 1 x 109 32                             | 127 mm                                       |
| Mosaic         | 4 modules (2 gang)             | 1 x 109 42                             | 149 mm                                       |
|                | 2 x 4 modules                  | 2 x 109 42                             | 314 mm                                       |
|                | 6 modules (3 gang)             | 1 x 109 62                             | 194 mm                                       |
|                | 2 x 6 modules                  | 2 x 109 62                             | 404 mm                                       |
|                | 8 modules (4 gang)             | 1 x 109 82                             | 239 mm                                       |
|                | 2 x 8 modules                  | 2 x 109 82                             | 494 mm                                       |

(1) Length excluding dimensions of 2 x 20 mm end caps