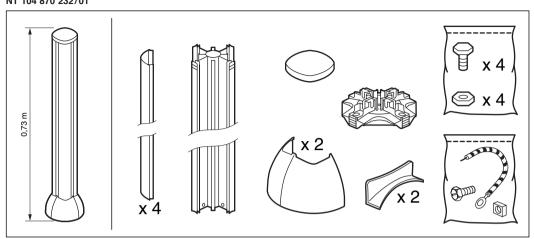

| Pack Cat.Nos |   | Cat.Nos | Movable column to be equipped                                                                                                                                                                                                                                                                                                                           |  |
|--------------|---|---------|---------------------------------------------------------------------------------------------------------------------------------------------------------------------------------------------------------------------------------------------------------------------------------------------------------------------------------------------------------|--|
|              |   |         | Comprising:  • An aluminium base, length 2 m, 4 compartments • A Ø60 mm flexible sheath, capacity 4 x Ø20, length 2 m  • 1 foot, 12 kg, size Ø400 mm • 4 white PVC covers Power supply from ceiling via a flexible sheath Radius of movement of the column in relation to power supply point: 1.5 m Fixing in false ceiling which must not be more than |  |
|              | 1 | 307 00  | 3 m high<br>Height 2,00 m                                                                                                                                                                                                                                                                                                                               |  |

| Pack | Cat.Nos Columns and mini-column to be equipped |                                                                                                                                                                                                                   |  |  |
|------|------------------------------------------------|-------------------------------------------------------------------------------------------------------------------------------------------------------------------------------------------------------------------|--|--|
|      |                                                | Comprising:  • An aluminium base  • An adjustable height telescopic pole for installation between the false ceiling and the ceiling (length 1.1 m)  • 2 fixing bases with protective covers  • 4 white PVC covers |  |  |
|      |                                                | 4 compartment columns                                                                                                                                                                                             |  |  |
| 1    | 307 03                                         |                                                                                                                                                                                                                   |  |  |
| 1    | 307 07                                         | Can be adapted to a ceiling height 3.8 m Height 3.90 m Can be adapted to a ceiling height of 5 m                                                                                                                  |  |  |
|      |                                                | Mini-column                                                                                                                                                                                                       |  |  |
|      |                                                | Mini-column to be equipped Comprising:  • An aluminium base with 4 compartments  • A fixing base with protective cover  • 4 aluminium covers  • An end cover                                                      |  |  |

· An end cover 307 42 Height 68 cm