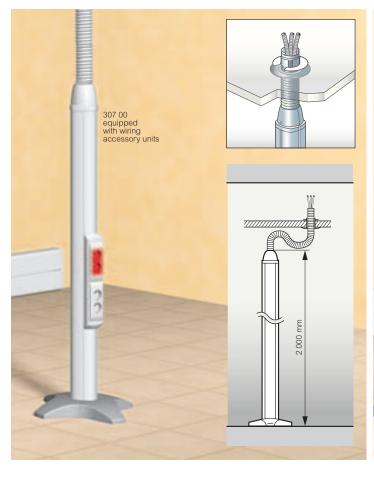

| Pack Cat.Nos |   | Cat.Nos | Movable column to be equipped                                                                                                                                                                                                                                                                                                                           |  |
|--------------|---|---------|---------------------------------------------------------------------------------------------------------------------------------------------------------------------------------------------------------------------------------------------------------------------------------------------------------------------------------------------------------|--|
|              |   |         | Comprising:  • An aluminium base, length 2 m, 4 compartments • A Ø60 mm flexible sheath, capacity 4 x Ø20, length 2 m  • 1 foot, 12 kg, size Ø400 mm • 4 white PVC covers Power supply from ceiling via a flexible sheath Radius of movement of the column in relation to power supply point: 1.5 m Fixing in false ceiling which must not be more than |  |
|              | 1 | 307 00  | 3 m high<br>Height 2,00 m                                                                                                                                                                                                                                                                                                                               |  |