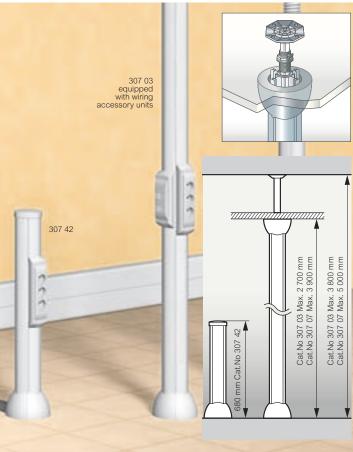

| Pack | Cat.Nos Columns and mini-column to be equipped |                                                                                                                                                                                                                   |  |  |
|------|------------------------------------------------|-------------------------------------------------------------------------------------------------------------------------------------------------------------------------------------------------------------------|--|--|
|      |                                                | Comprising:  • An aluminium base  • An adjustable height telescopic pole for installation between the false ceiling and the ceiling (length 1.1 m)  • 2 fixing bases with protective covers  • 4 white PVC covers |  |  |
|      |                                                | 4 compartment columns                                                                                                                                                                                             |  |  |
| 1    | 307 03                                         |                                                                                                                                                                                                                   |  |  |
| 1    | 307 07                                         | Can be adapted to a ceiling height 3.8 m Height 3.90 m Can be adapted to a ceiling height of 5 m                                                                                                                  |  |  |
|      |                                                | Mini-column                                                                                                                                                                                                       |  |  |
|      |                                                | Mini-column to be equipped Comprising:  • An aluminium base with 4 compartments  • A fixing base with protective cover  • 4 aluminium covers  • An end cover                                                      |  |  |

· An end cover 307 42 Height 68 cm