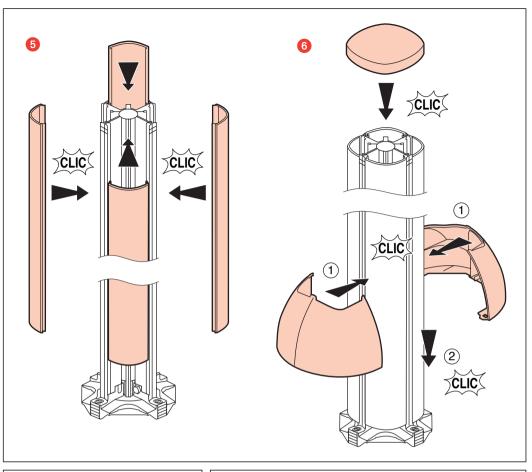

| Pack Cat.Nos |   | Cat.Nos | Movable column to be equipped                                                                                                                                                                                                                                                                                                                           |  |
|--------------|---|---------|---------------------------------------------------------------------------------------------------------------------------------------------------------------------------------------------------------------------------------------------------------------------------------------------------------------------------------------------------------|--|
|              |   |         | Comprising:  • An aluminium base, length 2 m, 4 compartments • A Ø60 mm flexible sheath, capacity 4 x Ø20, length 2 m  • 1 foot, 12 kg, size Ø400 mm • 4 white PVC covers Power supply from ceiling via a flexible sheath Radius of movement of the column in relation to power supply point: 1.5 m Fixing in false ceiling which must not be more than |  |
|              | 1 | 307 00  | 3 m high<br>Height 2,00 m                                                                                                                                                                                                                                                                                                                               |  |

| Pack | Cat.Nos Columns and mini-column to be equipped |                                                                                                                                                                                                                   |  |  |
|------|------------------------------------------------|-------------------------------------------------------------------------------------------------------------------------------------------------------------------------------------------------------------------|--|--|
|      |                                                | Comprising:  • An aluminium base  • An adjustable height telescopic pole for installation between the false ceiling and the ceiling (length 1.1 m)  • 2 fixing bases with protective covers  • 4 white PVC covers |  |  |
|      |                                                | 4 compartment columns                                                                                                                                                                                             |  |  |
| 1    | 307 03                                         |                                                                                                                                                                                                                   |  |  |
| 1    | 307 07                                         | Can be adapted to a ceiling height 3.8 m Height 3.90 m Can be adapted to a ceiling height of 5 m                                                                                                                  |  |  |
|      |                                                | Mini-column                                                                                                                                                                                                       |  |  |
|      |                                                | Mini-column to be equipped Comprising:  • An aluminium base with 4 compartments  • A fixing base with protective cover  • 4 aluminium covers  • An end cover                                                      |  |  |